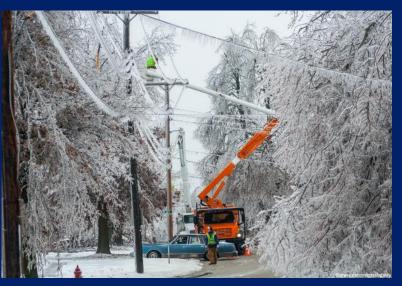

#### Missouri Disasters

## 7.0+ NMSZ EQ Infrastructure Assumptions

- Roads and Bridges Damaged
- Electrical, Water, Gas, Wastewater, & Communication services unavailable for days, weeks, or months
- Many buildings will be damaged and unsafe including healthcare facilities
- Aftershocks may continue for weeks or months