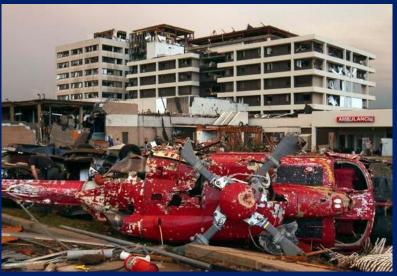

#### Missouri Disasters

## 7.0+ NMSZ EQ Infrastructure Assumptions

- Roads and Bridges Damaged
- Electrical, Water, Gas, Wastewater, & Communication services unavailable for days, weeks, or months
- Many buildings will be damaged and unsafe including healthcare facilities
- Aftershocks may continue for weeks or months

#### Healthcare Assumptions

Local EMS will be quickly overwhelmed and communications with hospitals will be limited. EMS Mutual Aid will be activated immediately.

MO DMAT-1, MONG, and federal assistance will be requested.