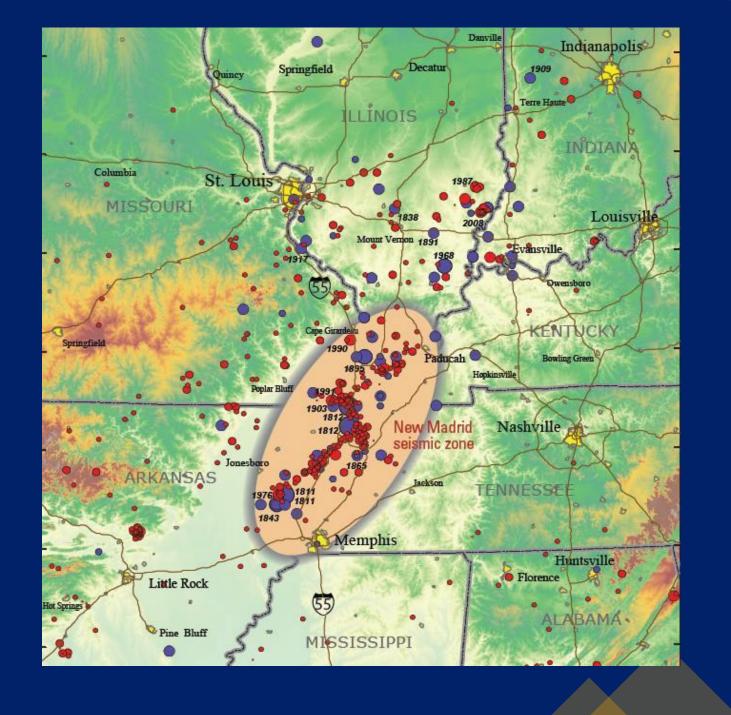

HEALTH & SENIOR SERVICES

### New Madrid Earthquake Patient Movement

John Whitaker
Public Health Emergency Response Coordinator

#### Missouri Disasters











#### **Missouri Expected Shaking Intensity**



# Existing Plans



NEW MADRID SEISMIC ZONE EARTHQUAKE INTERAGENCY OPERATIONS PLAN

SHORT TITLE: NMSZ EARTHQUAKE IOP SEPTEMBER 2018







Missouri Statewide Patient Movement Plan June 2020



Missouri State Emergency Management Agency

State Emergency Operations Plan (SEOP)

December 2019

Prepared by: The State Emergency Management Agency 2302 Militia Drive Jefferson City, MO 65101

## 7.0+ NMSZ EQ Infrastructure Assumptions

- Roads and Bridges Damaged
- Electrical, Water, Gas, Wastewater, & Communication services unavailable for days, weeks, or months
- Many buildings will be damaged and unsafe including healthcare facilities
- Aftershocks may continue for weeks or months



#### Healthcare Assumptions





Local EMS will be quickly ove