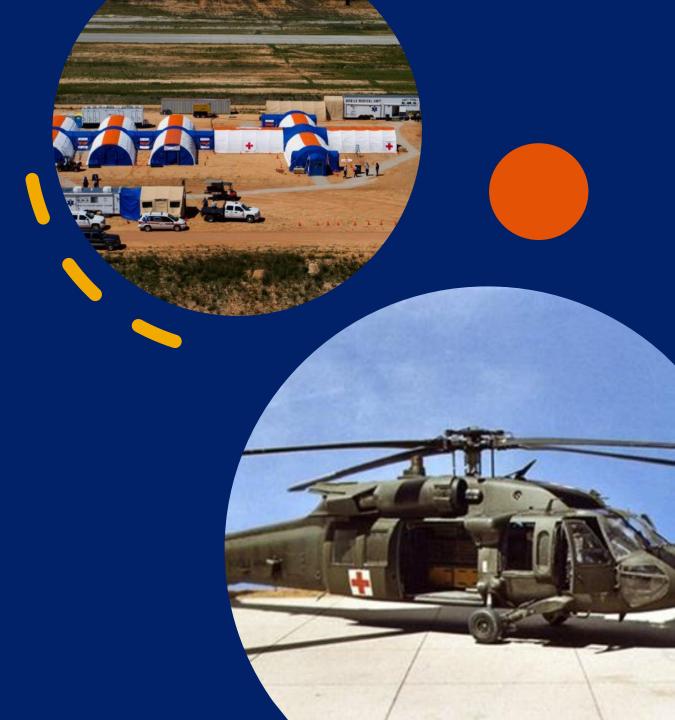

#### Healthcare Assumptions

Local EMS will be quickly overwhelmed and communications with hospitals will be limited. EMS Mutual Aid will be activated immediately.

MO DMAT-1, MONG, and federal assistance will be requested.

Air Ops activation and coordination will be essential.

Patients will be moved westward within Missouri and to other states

# State Assets and Resources

- State Emergency Management Agency
  - Coordination hub, Generators, pumps, heavy equipment, etc.
- Missouri National Guard
  - Helicopters, heavy equipment, medical staff
- Missouri DHSS Emergency Response Center
  - Healthcare information coordination
- Missouri Disaster Medical Assistance Team (MO DMAT-1)
  - Mobile Emergency Room and Hospital Units
- Missouri Disaster Mortuary Team (MO DMORT)
  - Fatality processing, victim identification and family assistance

#### Federal Assets and Resources

- FEMA and HHS Regional Coordinator Staff
- National Disaster Medical System (NDMS)
  - Fixed wing assets, medical staff
- Federal Medical Station (FMS)
  - Temporary medical shelters
- Strategic National Stockpile
  - Medical supplies and equipment
- Federal Ambulance Contract
  - Access to EMS Strike Teams from other states