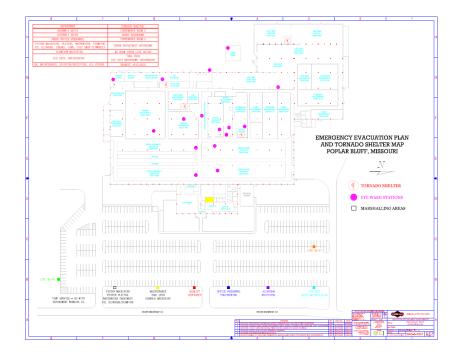

#### New Employee Safety Training

BRIGGS STRATTON COR

Training stresses hazards associated with chemicals in use at the facility. This includes training in emergency planning, evacuation protocols etc.

Emergency evacuation drills are conducted at least annually to familiarize employees with their respective marshalling areas.

## In case of Earthquake

- Where to go?
- Exits to use?
- Marshaling Areas?