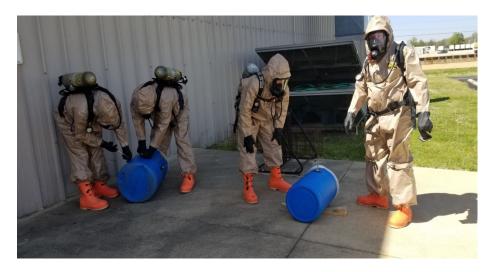

## **B&S Hazardous Materials Team**

The Briggs and Stratton, Poplar Bluff facility staffs and equips a Haz. Mat Team which suits to level A. A considerable investment in training and equipment is made on an annual basis.