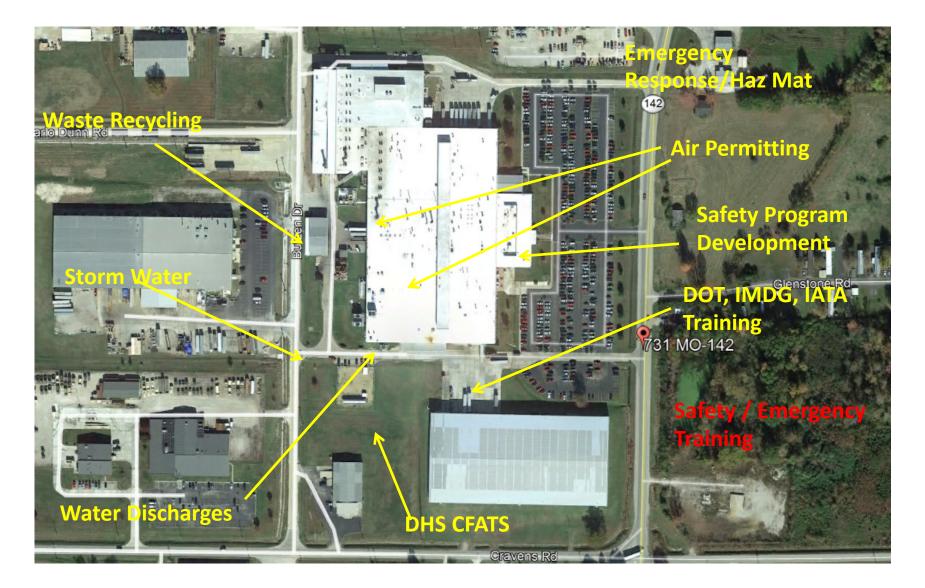

# **The Potential Hazards**

Poplar Bluff, Mo Facility

Implementation of the Emergency Response Plan

For Compliance with OSHA Standard 29CFR 1910.120

**Revised January 2018** 

We would expect that breach of containment may occur during an earthquake scenario.

## **B&S Hazardous Materials Team**

The Briggs and Stratton, Poplar Bluff facility staffs and equips a Haz. Mat Team which suits to level A. A considerable investment in training and equipment is made on an annual basis.