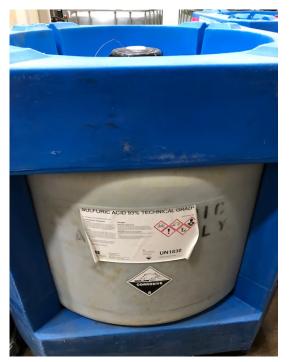

# **The Potential Hazards**

Poplar Bluff, Mo Facility

Implementation of the Emergency Response Plan

For Compliance with OSHA Standard 29CFR 1910.120

**Revised January 2018** 

We would expect that breach of containment may occur during an earthquake scenario.

## **B&S Hazardous Materials Team**

The Briggs and Stratton, Poplar Bluff facility staffs and equips a Haz. Mat Team which suits to level A. A considerable investment in training and equipment is made on an annual basis.