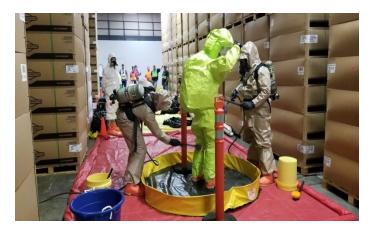

## **B&S Hazardous Materials Team**

The Briggs and Stratton, Poplar Bluff facility staffs and equips a Haz. Mat Team which suits to level A. A considerable investment in training and equipment is made on an annual basis.