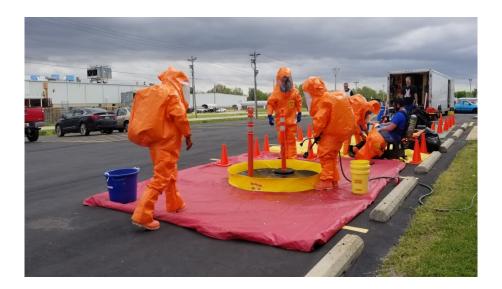

## **B&S Hazardous Materials Team**

The Briggs and Stratton, Poplar Bluff facility staffs and equips a Haz. Mat Team which suits to level A. A considerable investment in training and equipment is made on an annual basis.