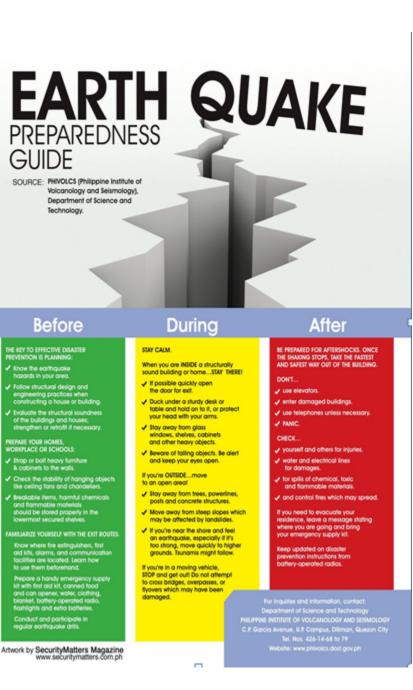

| Nathaa<br>573 4<br>BERS<br>429 3625<br>300 8727<br>872-9160<br>hard776 8693<br>776-489<br>300 2906<br>embach300-6224<br>r776-5946 |

Other personnel are trained in Emergency Response to various levels according to their roles.

A defined emergency response procedure is in place to ensure that haz mat team members are available

to respond.





AND ST

## In case of Earthquake

- Where to go?
- Exits to use?
- Marshaling Areas?





# **The Potential Hazards**















Poplar Bluff, Mo Facility

Implementation of the Emergency Response Plan

For Compliance with OSHA Standard 29CFR 1910.120

**Revised January 2018** 



We would expect that breach of containment may occur during an earthquake scenario.

## **B&S Hazardous Materials Team**

The Briggs and Stratton, Poplar Bluff facility staffs and equips a Haz. Mat Team which suits to level A. A considerable investment in training and equipment is made on an annual basis.











#### Corporate Crisis Management Plan Appendix K-1

### **Engine Power Products Group**

**Crisis Action Team Plan** 

- The Crisis Management Plan deals less with actions to be taken during an emergency and more on the aftermath of regaining business viability
- Each facility is tra