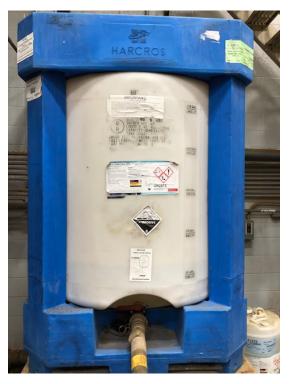

# **The Potential Hazards**

Poplar Bluff, Mo Facility

Implementation of the Emergency Response Plan

For Compliance with OSHA Standard 29CFR 1910.120

**Revised January 2018** 

We would expect that breach of containment may occur during an earthquake scenario.

## **B&S Hazardous Materials Team**

The Briggs and Stratton, Poplar Bluff facility staffs and equips a Haz. Mat Team which suits to level A. A considerable investment in training and equipment is made on an annual basis.