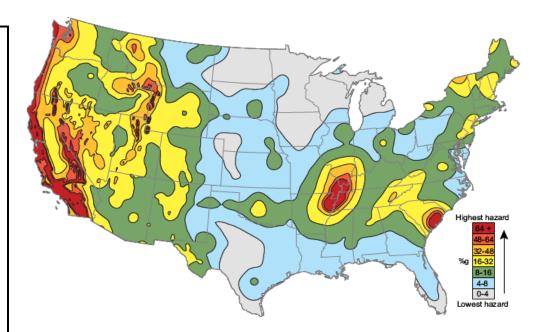

# **The Potential Hazards**

Poplar Bluff, Mo Facility

Implementation of the Emergency Response Plan

For Compliance with OSHA Standard 29CFR 1910.120

**Revised January 2018** 

We would expect that breach of containment may occur during an earthquake scenario.