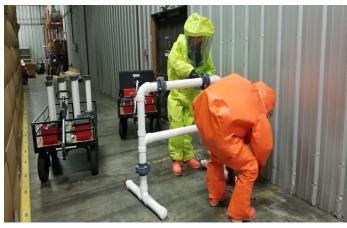

## **B&S Hazardous Materials Team**

The Briggs and Stratton, Poplar Bluff facility staffs and equips a Haz. Mat Team which suits to level A. A considerable investment in training and equipment is made on an annual basis.