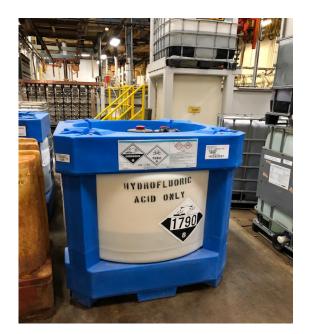

# **The Potential Hazards**

Poplar Bluff, Mo Facility

Implementation of the Emergency Response Plan

For Compliance with OSHA Standard 29CFR 1910.120

**Revised January 2018** 

We would expect that breach of containment may occur during an earthquake scenario.

## **B&S Hazardous Materials Team**

The Briggs and Stratton, Poplar Bluff facility staffs and equips a Haz. Mat Team which suits to level A. A considerable investment in training and equipment is made on an annual basis.