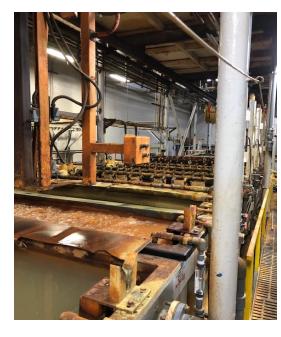

# **The Potential Hazards**

Poplar Bluff, Mo Facility

Implementation of the Emergency Response Plan

For Compliance with OSHA Standard 29CFR 1910.120

**Revised January 2018** 

We would expect that breach of containment may occur during an earthquake scenario.

## **B&S Hazardous Materials Team**

The Briggs and Stratton, Poplar Bluff facility staffs and equips a Haz. Mat Team which suits to level A. A considerable investment in training and equipment is made on an annual basis.