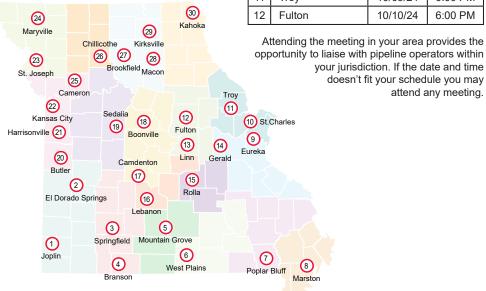

## REGISTER AT MY.SPATIALOBJECTS.COM/RSVP/DASHBOARD

| # | City              | Date     | Time     |
|---|-------------------|----------|----------|
| 1 | Joplin            | 09/23/24 | 11:30 AM |
| 2 | El Dorado Springs | 09/24/24 | 6:00 PM  |
| 3 | Springfield       | 09/25/24 | 11:30 AM |
| 4 | Branson           | 09/26/24 | 6:00 PM  |
| 5 | Mountain Grove    | 09/30/24 | 6:00 PM  |

| #  | City          | Date     | Time     |
|----|---------------|----------|----------|
| 6  | West Plains   | 10/01/24 | 6:00 PM  |
| 7  | Poplar Bluff  | 10/02/24 | 6:00 PM  |
| 8  | Marston       | 10/03/24 | 6:00 PM  |
| 9  | Eureka        | 10/07/24 | 6:00 PM  |
| 10 | Saint Charles | 10/08/24 | 11:30 AM |
| 11 | Troy          | 10/09/24 | 6:00 PM  |
| 12 | Fulton        | 10/10/24 | 6:00 PM  |
| 12 | Fulton        | 10/10/24 | 6:00 PM  |

attend any meeting.

| #  | City          | Date     | Time     |
|----|---------------|----------|----------|
| 13 | Linn          | 10/15/24 | 11:30 AM |
| 14 | Gerald        | 10/16/24 | 6:00 PM  |
| 15 | Rolla         | 10/17/24 | 11:30 AM |
| 16 | Lebanon       | 10/21/24 | 11:30 AM |
| 17 | Camdenton     | 10/22/24 | 6:00 PM  |
| 18 | Boonville     | 10/23/24 | 11:30 AM |
| 19 | Sedalia       | 10/24/24 | 6:00 PM  |
| 20 | Butler        | 10/28/24 | 6:00 PM  |
| 21 | Harrisonville | 10/29/24 | 6:00 PM  |
| 22 | Kansas City   | 10/30/24 | 11:30 AM |
| 23 | Saint Joseph  | 10/31/24 | 11:30 AM |
| 24 | Maryville     | 11/04/24 | 6:00 PM  |
| 25 | Cameron       | 11/06/24 | 6:00 PM  |
| 26 | Chillicothe   | 11/07/24 | 6:00 PM  |
| 27 | Brookfield    | 11/11/24 | 6:00 PM  |
| 28 | Macon         | 11/12/24 | 6:00 PM  |
| 29 | Kirksville    | 11/13/24 | 11:30 AM |
| 30 | Kahoka        | 11/14/24 | 6:00 PM  |