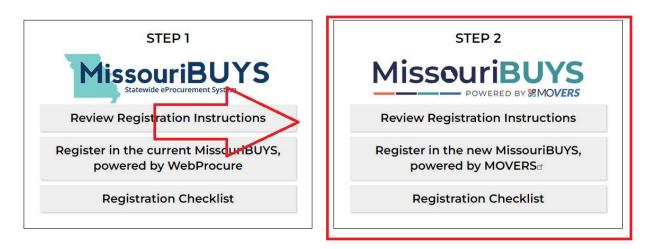

The State of Missouri now requires that Applicants register with MissouriBuys. This online system replaces the previous Vendor Input form. Registration is required prior to payments being made. In order to register, please follow the instructions below.

Please go to: https://missouribuys.mo.gov/supplier-registration

You will register on the RIGHT side under Step 2:

You will select "Register in the new MissouriBuys, powered by MOVERS

A box will pop up stating you are exiting to a site that is not part of the government (.gov) domain, and you select "OK"