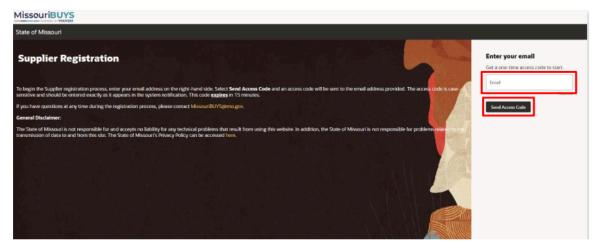

This will take you to the new page and on the Right you will enter your e-mail to get a one-time access code to start. Even though it says "Supplier Registration," this is also for our locals to reimburse expenses.

## Access MissouriBUYS, powered by MOVERS Supplier Registration

- 1. Navigate to the <u>Self-Service Supplier Registration</u> page.
- 2. To begin the Self-Service Supplier Registration process, enter your email address on the right-hand side and select **Send Access Code**.