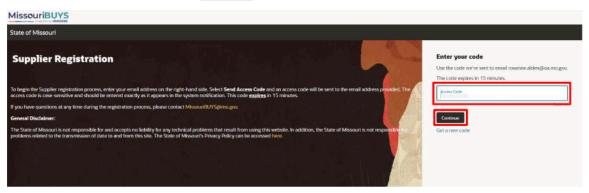

 Enter the access code received in the system notification in the Access Code field and click Continue. The access code is case-sensitive and should be entered exactly as it appears in the system notification. The code <u>expires</u> in 15 minutes.