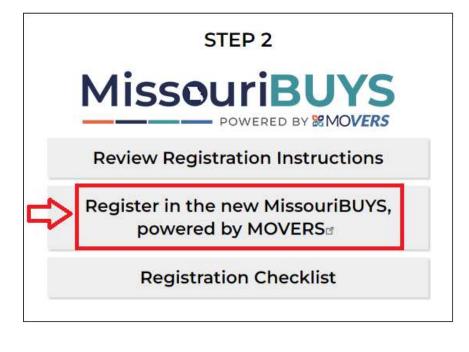

Please go to: https://missouribuys.mo.gov/supplier-registration

You will register on the RIGHT side under Step 2:

You will select "Register in the new MissouriBuys, powered by MOVERS

A box will pop up stating you are exiting to a site that is not part of the government (.gov) domain, and you select "OK"